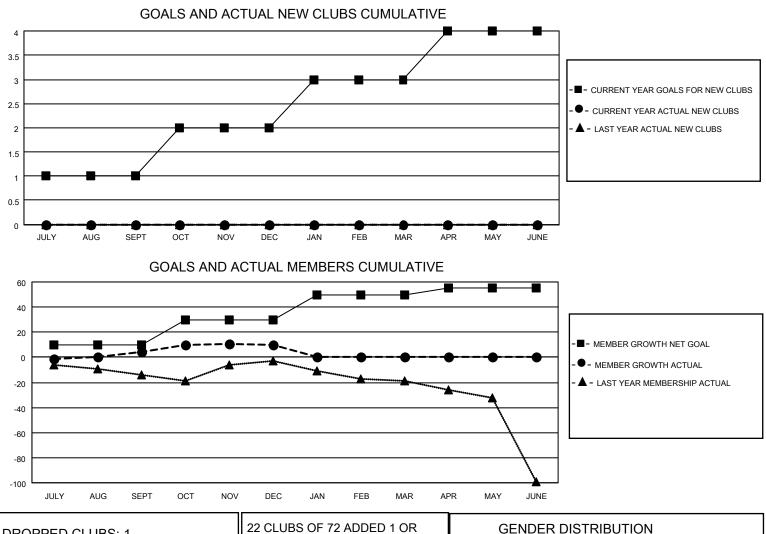

## LOCATION NETHERLANDS

District 110CW

Results as of: 12/31/2022

|                       | Club          | S         |               |                       | Merr                    | nbers                   |                                                    |
|-----------------------|---------------|-----------|---------------|-----------------------|-------------------------|-------------------------|----------------------------------------------------|
| RESULTS FOR 2022-2023 |               |           |               | RESULTS FOR 2022-2023 |                         |                         |                                                    |
| QUARTER               | NEW CLUB GOAL | NEW CLUBS | DROPPED CLUBS | QUARTER MEM           | IBER GROWTH NET<br>GOAL | MEMBER GROWTH<br>ACTUAL | DROPPED<br>MEMBERS ACTUAL<br>(including transfers) |
| JULY/AUG/SEPT         | 1             | 0         | 1             | JULY/AUG/SEPT         | 10                      | 9                       | 4                                                  |
| OCT/NOV/DEC           | 1             | 0         | 0             | OCT/NOV/DEC           | 20                      | 22                      | 15                                                 |
| JAN/FEB/MAR           | 1             | 0         | 0             | JAN/FEB/MAR           | 20                      | 0                       | 0                                                  |
| APR/MAY/JUNE          | 1             | 0         | 0             | APR/MAY/JUNE          | 5                       | 0                       | 0                                                  |

| DROPPED CLUBS: 1 |    | 22 CLUBS OF 72 ADDED 1 OR<br>MORE NEW MEMBERS | GENDER DISTRIBUTION               |                |
|------------------|----|-----------------------------------------------|-----------------------------------|----------------|
|                  |    |                                               | MALE                              | 1,498 (89.38%) |
|                  |    |                                               | FEMALE                            | 178 (10.62%)   |
| DROPPED MEMBERS  |    |                                               | NON BINARY                        | 0 (0.00%)      |
|                  | 0  |                                               | PREFER NOT TO ANSWER              | 0 (0.00%)      |
| DECEASED         | 3  |                                               |                                   |                |
| CLUB CANCELLED   | 0  | CLICK HERE FOR CUMULATIVE                     | TOTAL FAMILY UNIT MEMBERS         | s 0            |
| OTHER            | 16 | MEMBERSHIP DATA                               |                                   |                |
| TOTAL            | 19 |                                               | FAMILY MEMBERS PAYING HALF DUES 0 |                |
|                  |    |                                               |                                   |                |